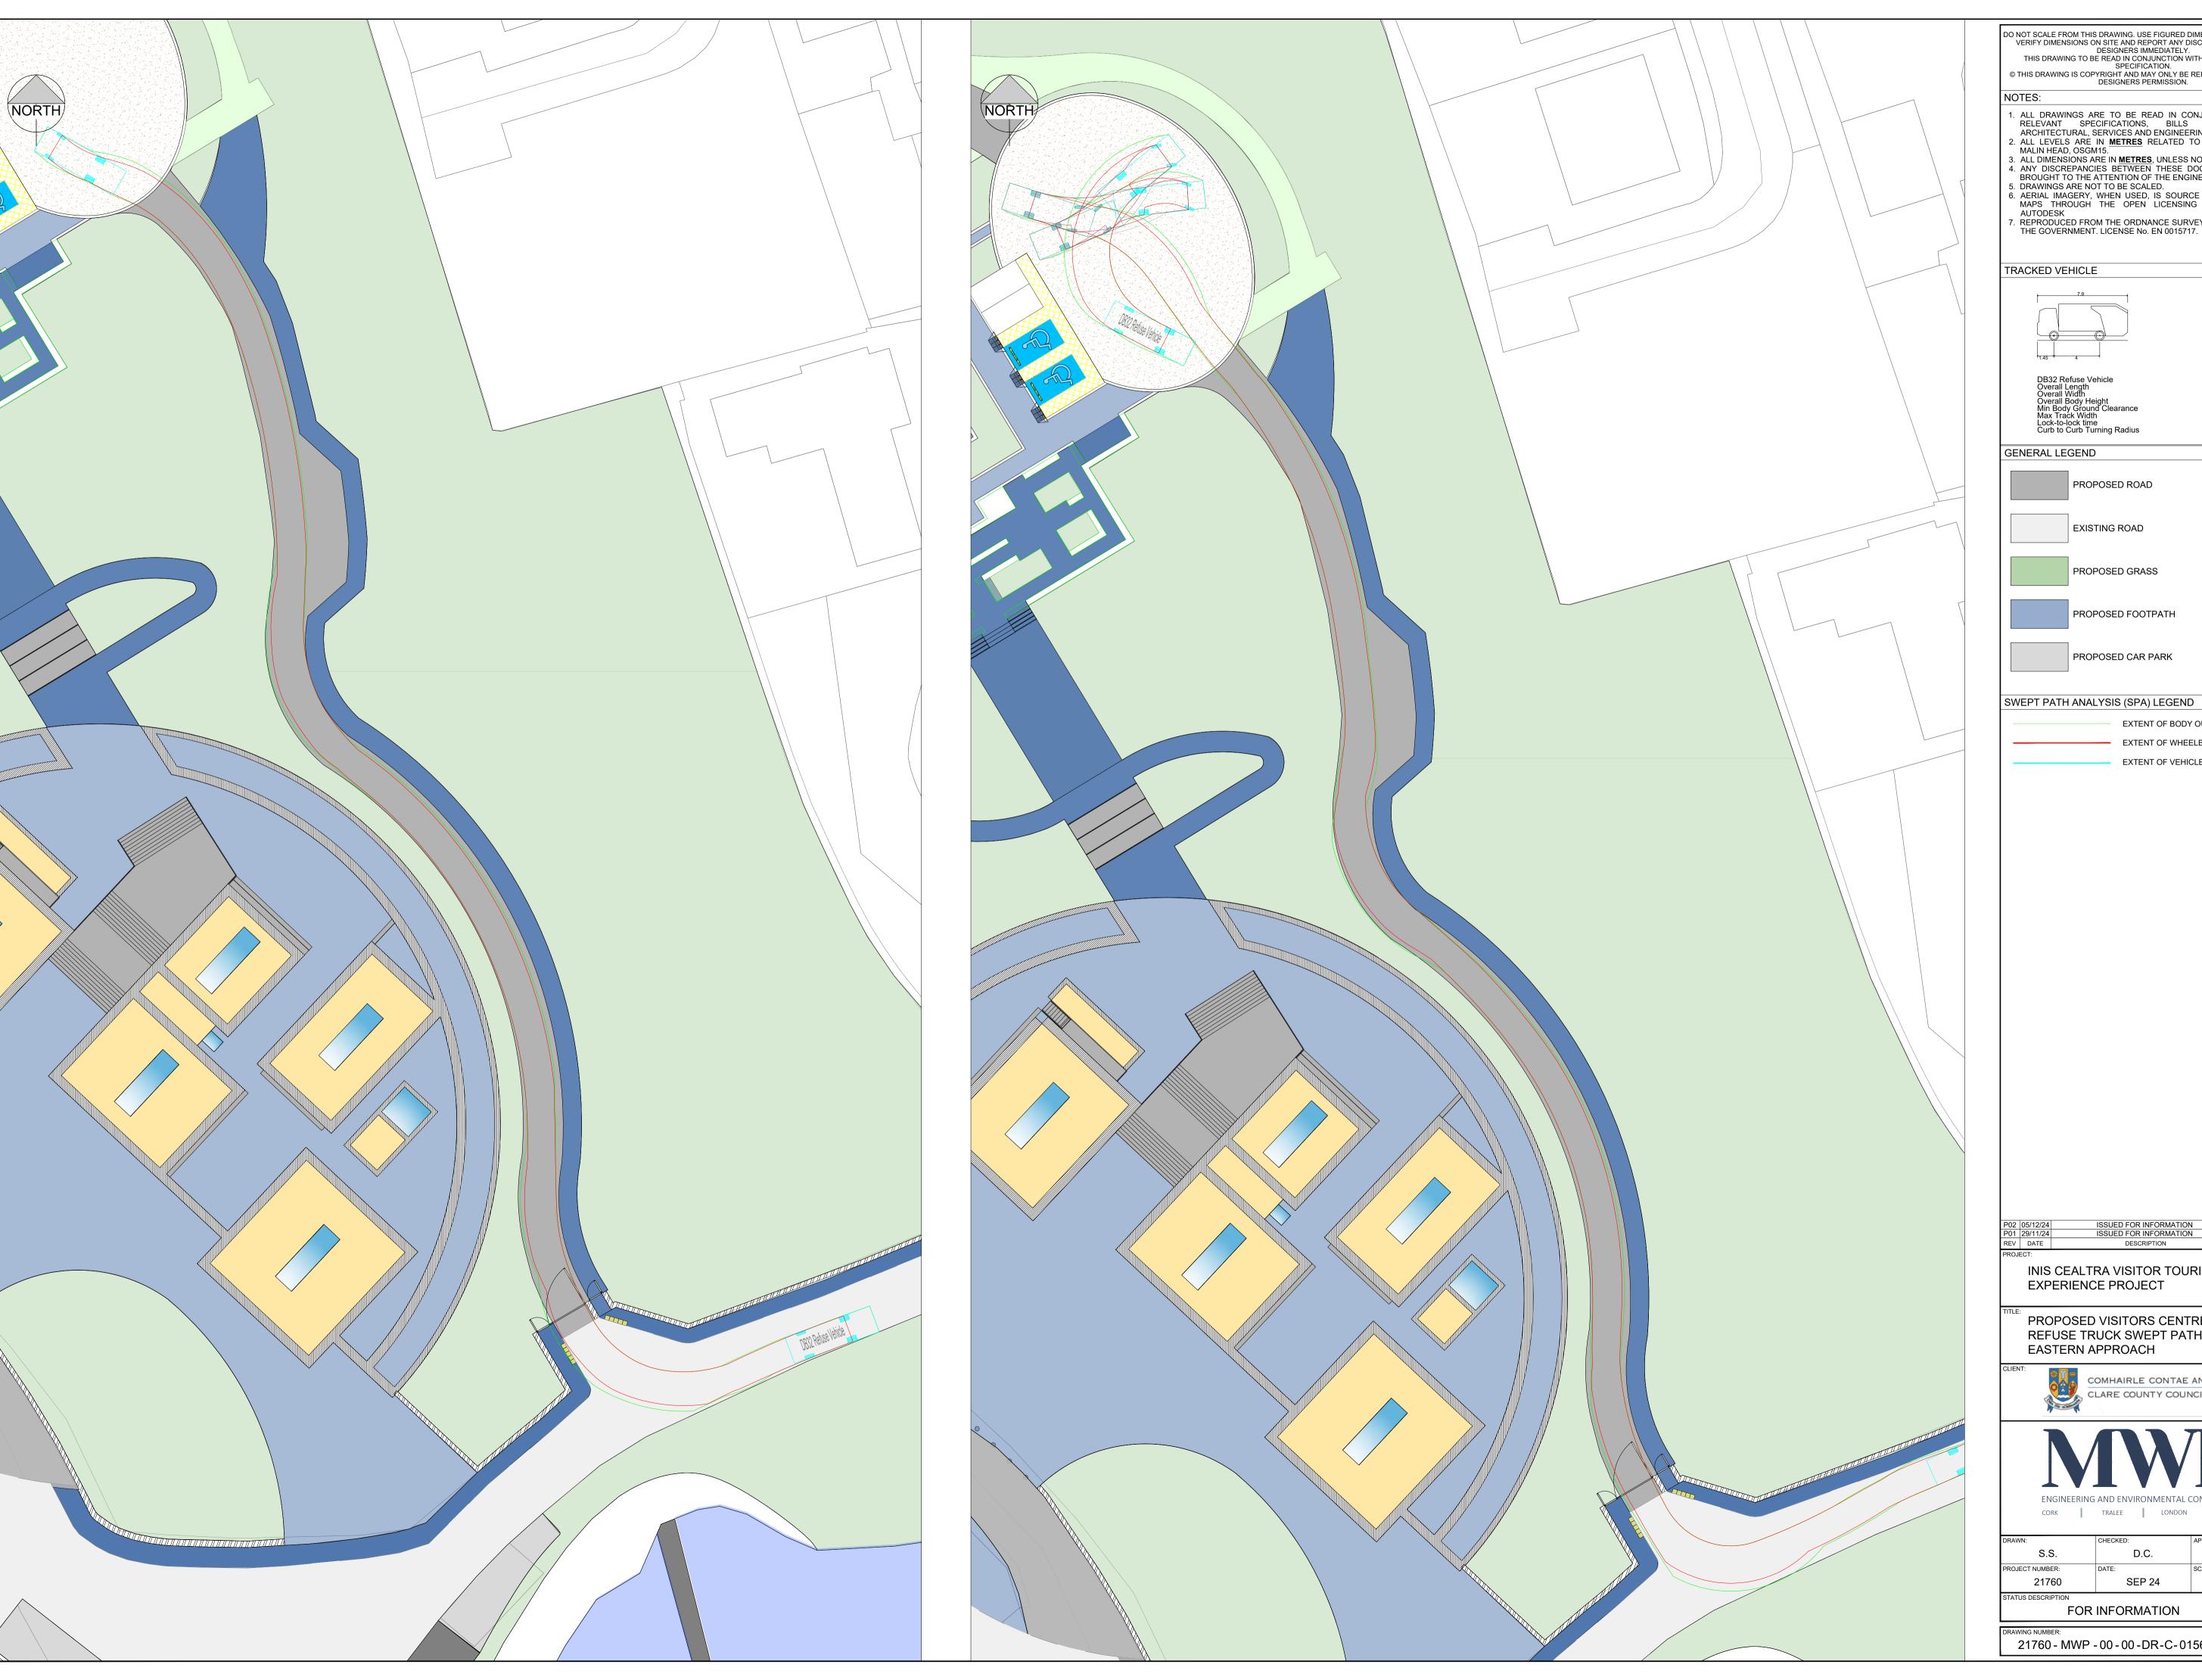

## TRACKED VEHICLE

DB32 Refuse Vehicle
Overall Length
Overall Width
Overall Body Height
Min Body Ground Clearance
Max Track Width
Lock-to-lock time
Curb to Curb Turning Radius

GENERAL LEGEND

PROPOSED ROAD

EXISTING ROAD

PROPOSED GRASS

PROPOSED FOOTPATH

PROPOSED CAR PARK

EXTENT OF BODY OUTLINE EXTENT OF WHEELBASE FOOTPRINT

EXTENT OF VEHICLE OUTLINE

ISSUED FOR INFORMATION ISSUED FOR INFORMATION

INIS CEALTRA VISITOR TOURISM EXPERIENCE PROJECT

PROPOSED VISITORS CENTRE REFUSE TRUCK SWEPT PATH ANALYSIS EASTERN APPROACH

COMHAIRLE CONTAE AN CHLÁIR CLARE COUNTY COUNCIL

CORK TRALEE LONDON LIMERICK

I.B. SCALE @ A1: S2 FOR INFORMATION

21760 - MWP - 00 - 00 - DR-C- 0156